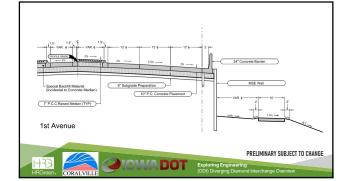

| 1 |  |  |  |
|---|--|--|--|

|                                                                                                   | Weight | 10                                                        | At-Grade Sidewalk                                     |       |                                               | Under 1st Ave. Bridges                                                 |       |                                                | ODI Ist Ave. Box                                                       |       |                                                                                                                                         |
|---------------------------------------------------------------------------------------------------|--------|-----------------------------------------------------------|-------------------------------------------------------|-------|-----------------------------------------------|------------------------------------------------------------------------|-------|------------------------------------------------|------------------------------------------------------------------------|-------|-----------------------------------------------------------------------------------------------------------------------------------------|
|                                                                                                   | Factor | Evoluation                                                | Notes: Pro / Can                                      | Scare | Evolution                                     | Notes: Pro / Can                                                       | Scare | Evaluation                                     | Notes Pro / Can                                                        | Scare | Rating Legend                                                                                                                           |
| Trol Grade                                                                                        |        | 157 @ 5.5%<br>507 @ 5%<br>254 @ 2.8%<br>1637 @ 2% or less | Follows roadway grade                                 |       | 1430' @ 5%<br>279' @ 3%<br>1460' @ 2% or less | Fairly constant uphill<br>grade with a minor<br>change over the bridge |       | 1190° @ 5%<br>450° @ 35%<br>1180° @ 2% or less | Fairly constant uphill<br>grade with a minor<br>change over the bridge |       | Range: 3 thru 30<br>Racing 3 - Preferred<br>Racing 5 - Acceptable/ Averag<br>Ranking 30 - Undesirable<br>Score = (Weight Factor) x (Rar |
| Trail Grade Rating                                                                                | 5      |                                                           | 2                                                     | 12    |                                               | ,                                                                      | 1.6   |                                                | ,                                                                      | 18    | Weight Factor                                                                                                                           |
| Longth of Trail along 1st Avenue                                                                  |        | 2550'                                                     | Shortest length                                       |       | 3130'                                         |                                                                        |       | 2820                                           |                                                                        |       | Range: 1 thru 9<br>Rating 1 - Low Importance                                                                                            |
| Out-of-Distance Travel<br>Langth Over a Straight-line from<br>9th Street to Hampton Inn Entrance) |        | 187                                                       | Lowest out-of-distance<br>travel                      | 1     | 767                                           |                                                                        |       | 450'                                           | Low out-of-distance<br>Stavel                                          |       | Rating 5 - Average Importance<br>Rating 9 - High Importance                                                                             |
| Stair Leigth                                                                                      | -      | N/A                                                       | No Stairs                                             | -     | N/A                                           | No Stairs                                                              |       | N/A                                            | No Stairs                                                              |       |                                                                                                                                         |
| Square Yardage of Stairs                                                                          |        | 0 sy                                                      | No States                                             | 1     | 014                                           | No States                                                              |       | 0 Ky                                           | No Stairs                                                              |       |                                                                                                                                         |
| Length/ Out-of-Distance Travel Rating                                                             | 6      |                                                           | 1                                                     | 6     |                                               | 4                                                                      | 26    |                                                |                                                                        | 6     |                                                                                                                                         |
| Roadway At-Grade Crossings                                                                        |        | 5                                                         | 2 Unsignalized<br>Crossings<br>3 Signalized Crossings |       | 0                                             | No at grade crossings                                                  |       | •                                              | No at grade crossings                                                  |       |                                                                                                                                         |
| Roadway At-Grade Crossings Rading                                                                 |        |                                                           | 10                                                    | 90    |                                               | 1                                                                      |       |                                                | 1                                                                      | 1     |                                                                                                                                         |
| Length of Walls                                                                                   |        | 892                                                       |                                                       |       | 3670                                          |                                                                        |       | 3080                                           |                                                                        |       |                                                                                                                                         |
| Maximum Wall Heights (Exposed)                                                                    |        | 24'                                                       |                                                       | 1     | 24'                                           |                                                                        | 1     | 25'                                            |                                                                        |       |                                                                                                                                         |
| Square Footage of Walls                                                                           |        | 54500 ef                                                  | Lowest Wall Quantity                                  |       | 42000 if                                      |                                                                        | 1     | 43650 if                                       |                                                                        |       |                                                                                                                                         |
| Wall Area Rating                                                                                  | 3      |                                                           | 1                                                     | 3     |                                               | 2                                                                      | 21    |                                                | ,                                                                      | 27    |                                                                                                                                         |