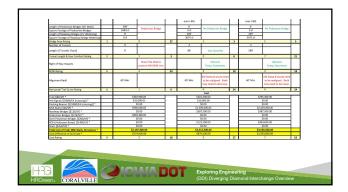

| 1 |  |  |  |
|---|--|--|--|

|                                                                                                   | Weight | 10                                                        | At-Grade Sidewalk                                     |       |                                               | Under 1st Ave. Bridges                                                 |       |                                                | ODI Ist Ave. Box                                                       |       |                                                                                                                                         |
|---------------------------------------------------------------------------------------------------|--------|-----------------------------------------------------------|-------------------------------------------------------|-------|-----------------------------------------------|------------------------------------------------------------------------|-------|------------------------------------------------|------------------------------------------------------------------------|-------|-----------------------------------------------------------------------------------------------------------------------------------------|
|                                                                                                   | Factor | Evoluation                                                | Notes: Pro / Can                                      | Scare | Evolution                                     | Notes: Pro / Can                                                       | Scare | Evaluation                                     | Notes Pro / Can                                                        | Scare | Rating Legend                                                                                                                           |
| Trol Grade                                                                                        |        | 157 @ 5.5%<br>507 @ 5%<br>254 @ 2.8%<br>1637 @ 2% or less | Follows roadway grade                                 |       | 1430' @ 5%<br>279' @ 3%<br>1460' @ 2% or less | Fairly constant uphill<br>grade with a minor<br>change over the bridge |       | 1190° @ 5%<br>450° @ 35%<br>1180° @ 2% or less | Fairly constant uphill<br>grade with a minor<br>change over the bridge |       | Range: 3 thru 30<br>Racing 3 - Preferred<br>Racing 5 - Acceptable/ Averag<br>Ranking 30 - Undesirable<br>Score = (Weight Factor) x (Rar |
| Trail Grade Rating                                                                                | 5      |                                                           | 2                                                     | 12    |                                               | ,                                                                      | 1.6   |                                                | ,                                                                      | 18    | Weight Factor                                                                                                                           |
| Longth of Trail along 1st Avenue                                                                  |        | 2550'                                                     | Shortest length                                       |       | 3130'                                         |                                                                        |       | 2820                                           |                                                                        |       | Range: 1 thru 9<br>Rating 1 - Low Importance                                                                                            |
| Out-of-Distance Travel<br>Langth Over a Straight-line from<br>9th Street to Hampton Inn Entrance) |        | 187                                                       | Lowest out-of-distance<br>travel                      | 1     | 767                                           |                                                                        |       | 450'                                           | Low out-of-distance<br>Stavel                                          |       | Rating 5 - Average Importance<br>Rating 9 - High Importance                                                                             |
| Stair Leigth                                                                                      | -      | N/A                                                       | No Stairs                                             | -     | N/A                                           | No Stairs                                                              |       | N/A                                            | No Stairs                                                              |       |                                                                                                                                         |
| Square Yardage of Stairs                                                                          |        | 0 sy                                                      | No States                                             | 1     | 014                                           | No States                                                              |       | 0 Ky                                           | No Stairs                                                              |       |                                                                                                                                         |
| Length/ Out-of-Distance Travel Rating                                                             | 6      |                                                           | 1                                                     | 6     |                                               | 4                                                                      | 26    |                                                |                                                                        | 6     |                                                                                                                                         |
| Roadway At-Grade Crossings                                                                        |        | 5                                                         | 2 Unsignalized<br>Crossings<br>3 Signalized Crossings |       | 0                                             | No at grade crossings                                                  |       | •                                              | No at grade crossings                                                  |       |                                                                                                                                         |
| Roadway At-Grade Crossings Rading                                                                 |        |                                                           | 10                                                    | 90    |                                               | 1                                                                      |       |                                                | 1                                                                      | 1     |                                                                                                                                         |
| Length of Walls                                                                                   |        | 892                                                       |                                                       |       | 3670                                          |                                                                        |       | 3080                                           |                                                                        |       |                                                                                                                                         |
| Maximum Wall Heights (Exposed)                                                                    |        | 24'                                                       |                                                       | 1     | 24'                                           |                                                                        | 1     | 25'                                            |                                                                        |       |                                                                                                                                         |
| Square Footage of Walls                                                                           |        | 54500 ef                                                  | Lowest Wall Quantity                                  |       | 42000 if                                      |                                                                        | 1     | 43650 if                                       |                                                                        |       |                                                                                                                                         |
| Wall Area Rating                                                                                  | 3      |                                                           | 1                                                     | 3     |                                               | 2                                                                      | 21    |                                                | ,                                                                      | 27    |                                                                                                                                         |