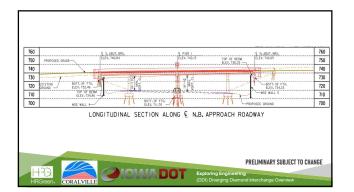

|                                                                                                                                         |
| Wall Area Rating                                                                                  | 3      |                                                           | 1                                                     | 3     |                                               | 2                                                                      | 21    |                                                | ,                                                                      | 27    |                                                                                                                                         |

















7