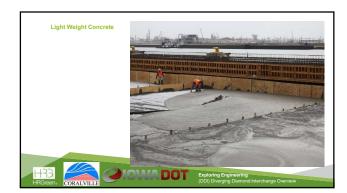

|
| Wall Area Rating                                                                                  | 3      |                                                           | 1                                                     | 3     |                                               | 2                                                                      | 21    |                                                | ,                                                                      | 27    |                                                                                                                                         |

















7