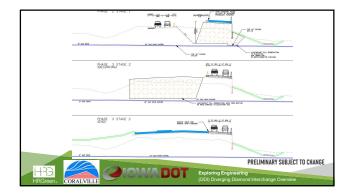

|
| Wall Area Rating                                                                                  | 3      |                                                           | 1                                                     | 3     |                                               | 2                                                                      | 21    |                                                | ,                                                                      | 27    |                                                                                                                                         |

















7