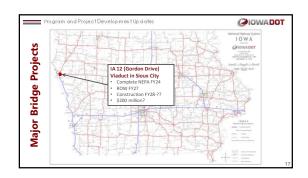

|
| Forecast PRF Receipts (July)                                 | 73.6  |        |                          |
| Actual PRF Receipts (July)                                   | 75.4  |        |                          |
| Differe                                                      | ence  | 1.8    |                          |
| Programmed Amounts (August)                                  | 173.6 |        |                          |
| Project Costs (August)                                       | 174.5 |        |                          |
| Differe                                                      | ence  | (0.9)  |                          |
| Program Balance (August 2023)                                |       | (24.0) | 5                        |







































Program and Project Development Updates



## Questions?

M.J. "Charlie" Purcell, P.E.
Deputy Director, Transportation Development Division
lowa Department of Transportation
Charlie-Purcell@iowadot.us