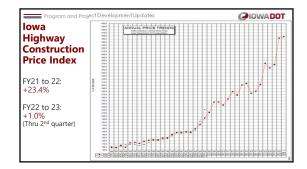

| Program and Project Developm  FY23 End of Year Pro |               | <b>⊘</b> IOWA <b>DOT</b> |
|----------------------------------------------------|---------------|--------------------------|
| FY 2023 Program Balance (June                      | •             | 11.6)                    |
| Forecast PRF Receipts (June)                       | 880.7         |                          |
| Actual PRF Receipts (June)                         | 949.9         |                          |
| ı                                                  | Difference    | 69.2                     |
| Programmed Amounts (June)                          | 738.3         |                          |
| Project Costs (June)                               | 875.9         |                          |
| 1