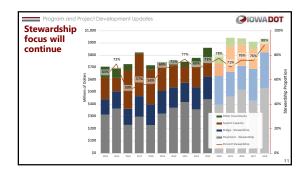

|
| Forecast PRF Receipts (July)                                 | 73.6  |        |                          |
| Actual PRF Receipts (July)                                   | 75.4  |        |                          |
| Differe                                                      | ence  | 1.8    |                          |
| Programmed Amounts (August)                                  | 173.6 |        |                          |
| Project Costs (August)                                       | 174.5 |        |                          |
| Differe                                                      | ence  | (0.9)  |                          |
| Program Balance (August 2023)                                |       | (24.0) | 5                        |







































Program and Project Development Updates



## Questions?

M.J. "Charlie" Purcell, P.E.
Deputy Director, Transportation Development Division
lowa Department of Transportation
Charlie-Purcell@iowadot.us