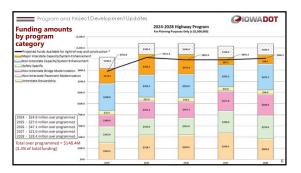

(24.9) |                          |
| Forecast PRF Receipts (July)                                 | 73.6  |        |                          |
| Actual PRF Receipts (July)                                   | 75.4  |        |                          |
| Differe                                                      | ence  | 1.8    |                          |
| Programmed Amounts (August)                                  | 173.6 |        |                          |
| Project Costs (August)                                       | 174.5 |        |                          |
| Differe                                                      | ence  | (0.9)  |                          |
| Program Balance (August 2023)                                |       | (24.0) | 5                        |







































Program and Project Development Updates



## Questions?

M.J. "Charlie" Purcell, P.E.
Deputy Director, Transportation Development Division
lowa Department of Transportation
Charlie-Purcell@iowadot.us