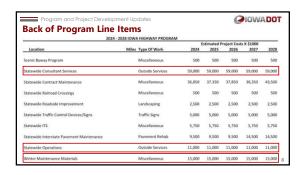

9) |                          |
| Forecast PRF Receipts (July)                                 | 73.6  |        |                          |
| Actual PRF Receipts (July)                                   | 75.4  |        |                          |
| Differe                                                      | ence  | 1.8    |                          |
| Programmed Amounts (August)                                  | 173.6 |        |                          |
| Project Costs (August)                                       | 174.5 |        |                          |
| Differe                                                      | ence  | (0.9)  |                          |
| Program Balance (August 2023)                                |       | (24.0) | 5                        |







































Program and Project Development Updates



## Questions?

M.J. "Charlie" Purcell, P.E.
Deputy Director, Transportation Development Division
lowa Department of Transportation
Charlie-Purcell@iowadot.us