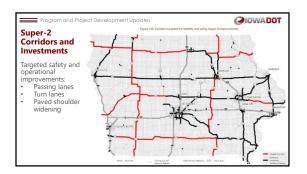

|
| Forecast PRF Receipts (July)                                 | 73.6  |        |                          |
| Actual PRF Receipts (July)                                   | 75.4  |        |                          |
| Differe                                                      | ence  | 1.8    |                          |
| Programmed Amounts (August)                                  | 173.6 |        |                          |
| Project Costs (August)                                       | 174.5 |        |                          |
| Differe                                                      | ence  | (0.9)  |                          |
| Program Balance (August 2023)                                |       | (24.0) | 5                        |







































Program and Project Development Updates



## Questions?

M.J. "Charlie" Purcell, P.E.
Deputy Director, Transportation Development Division
lowa Department of Transportation
Charlie-Purcell@iowadot.us