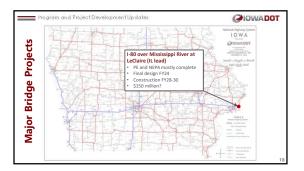

|
| Forecast PRF Receipts (July)                                 | 73.6  |        |                          |
| Actual PRF Receipts (July)                                   | 75.4  |        |                          |
| Differe                                                      | ence  | 1.8    |                          |
| Programmed Amounts (August)                                  | 173.6 |        |                          |
| Project Costs (August)                                       | 174.5 |        |                          |
| Differe                                                      | ence  | (0.9)  |                          |
| Program Balance (August 2023)                                |       | (24.0) | 5                        |







































Program and Project Development Updates



## Questions?

M.J. "Charlie" Purcell, P.E.
Deputy Director, Transportation Development Division
lowa Department of Transportation
Charlie-Purcell@iowadot.us