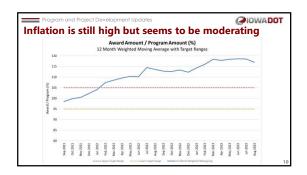

|
| Forecast PRF Receipts (July)                                 | 73.6  |        |                          |
| Actual PRF Receipts (July)                                   | 75.4  |        |                          |
| Differe                                                      | ence  | 1.8    |                          |
| Programmed Amounts (August)                                  | 173.6 |        |                          |
| Project Costs (August)                                       | 174.5 |        |                          |
| Differe                                                      | ence  | (0.9)  |                          |
| Program Balance (August 2023)                                |       | (24.0) | 5                        |







































Program and Project Development Updates



## Questions?

M.J. "Charlie" Purcell, P.E.
Deputy Director, Transportation Development Division
lowa Department of Transportation
Charlie-Purcell@iowadot.us