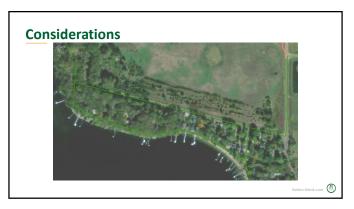

## **Project Background**

- Original sewer main ~80 years old
- History of bypass events directly into lake
- Difficult maintenance
- Lake erosion exposed pipe potential
- Located in residential lakefront yards