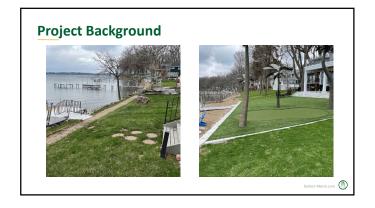

## **Project Background**

- Original sewer main ~80 years old
- History of bypass events directly into lake
- Difficult maintenance
- Lake erosion exposed pipe potential
- Located in residential lakefront yards