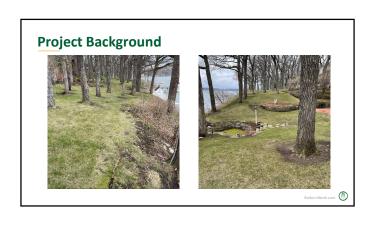

## **Project Background**

- Original sewer main ~80 years old
- History of bypass events directly into lake
- Difficult maintenance
- Lake erosion exposed pipe potential
- Located in residential lakefront yards