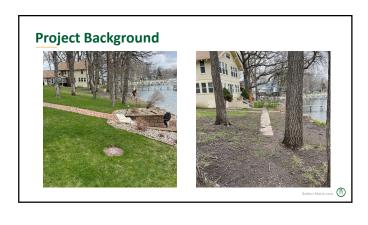

## **Project Background**

- Original sewer main ~80 years old
- History of bypass events directly into lake
- Difficult maintenance
- Lake erosion exposed pipe potential
- Located in residential lakefront yards