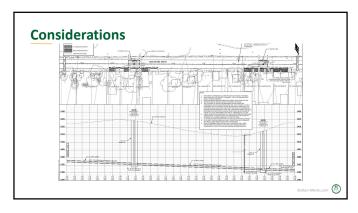

## **Project Background**

- Original sewer main ~80 years old
- History of bypass events directly into lake
- Difficult maintenance
- Lake erosion exposed pipe potential
- Located in residential lakefront yards