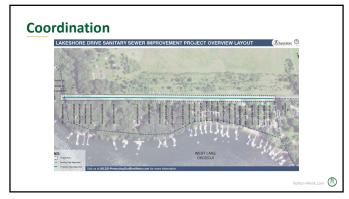

## **Project Background**

- Original sewer main ~80 years old
- History of bypass events directly into lake
- Difficult maintenance
- Lake erosion exposed pipe potential
- Located in residential lakefront yards