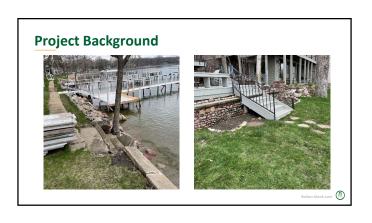

## **Project Background**

- Original sewer main ~80 years old
- History of bypass events directly into lake
- Difficult maintenance
- Lake erosion exposed pipe potential
- Located in residential lakefront yards