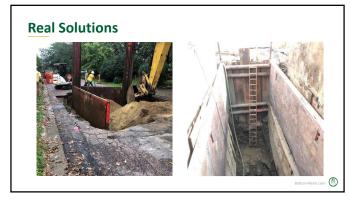

## **Project Background**

- Original sewer main ~80 years old
- History of bypass events directly into lake
- Difficult maintenance
- Lake erosion exposed pipe potential
- Located in residential lakefront yards