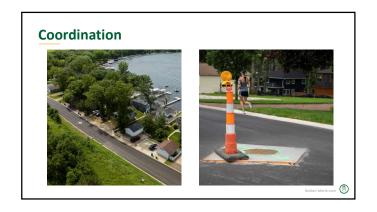

## **Project Background**

- Original sewer main ~80 years old
- History of bypass events directly into lake
- Difficult maintenance
- Lake erosion exposed pipe potential
- Located in residential lakefront yards