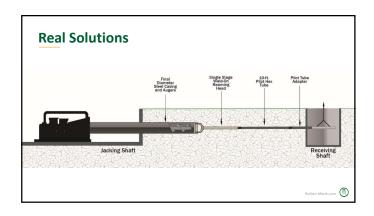

## **Project Background**

- Original sewer main ~80 years old
- History of bypass events directly into lake
- Difficult maintenance
- Lake erosion exposed pipe potential
- Located in residential lakefront yards