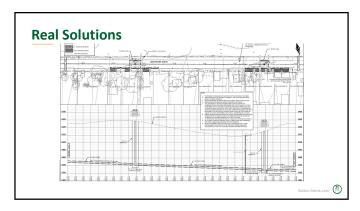

## **Project Background**

- Original sewer main ~80 years old
- History of bypass events directly into lake
- Difficult maintenance
- Lake erosion exposed pipe potential
- Located in residential lakefront yards