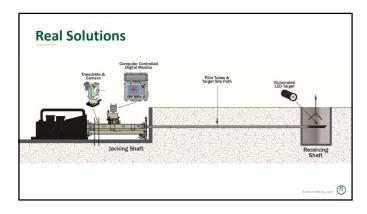

## **Project Background**

- Original sewer main ~80 years old
- History of bypass events directly into lake
- Difficult maintenance
- Lake erosion exposed pipe potential
- Located in residential lakefront yards