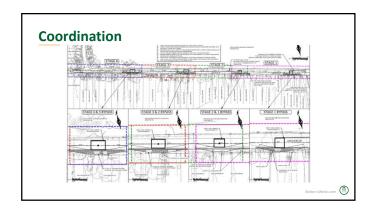

## **Project Background**

- Original sewer main ~80 years old
- History of bypass events directly into lake
- Difficult maintenance
- Lake erosion exposed pipe potential
- Located in residential lakefront yards