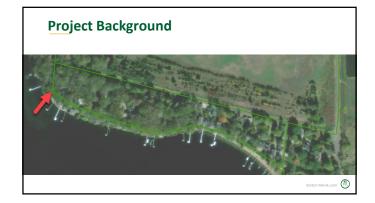

## **Project Background**

- Original sewer main ~80 years old
- History of bypass events directly into lake
- Difficult maintenance
- Lake erosion exposed pipe potential
- Located in residential lakefront yards