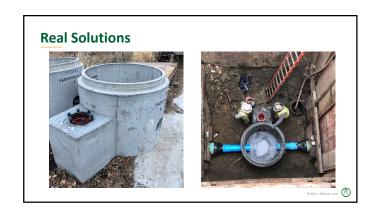

## **Project Background**

- Original sewer main ~80 years old
- History of bypass events directly into lake
- Difficult maintenance
- Lake erosion exposed pipe potential
- Located in residential lakefront yards