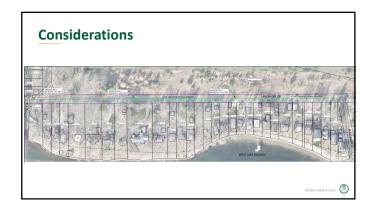

## **Project Background**

- Original sewer main ~80 years old
- History of bypass events directly into lake
- Difficult maintenance
- Lake erosion exposed pipe potential
- Located in residential lakefront yards