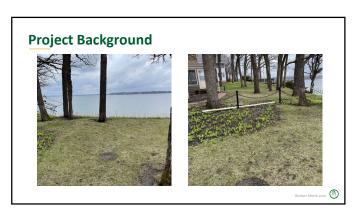

## **Project Background**

- Original sewer main ~80 years old
- History of bypass events directly into lake
- Difficult maintenance
- Lake erosion exposed pipe potential
- Located in residential lakefront yards