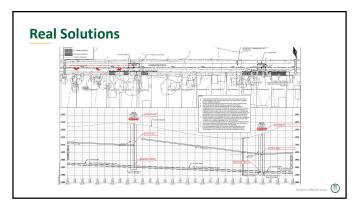

## **Project Background**

- Original sewer main ~80 years old
- History of bypass events directly into lake
- Difficult maintenance
- Lake erosion exposed pipe potential
- Located in residential lakefront yards