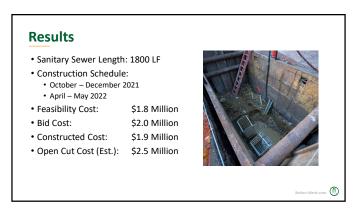

## **Project Background**

- Original sewer main ~80 years old
- History of bypass events directly into lake
- Difficult maintenance
- Lake erosion exposed pipe potential
- Located in residential lakefront yards