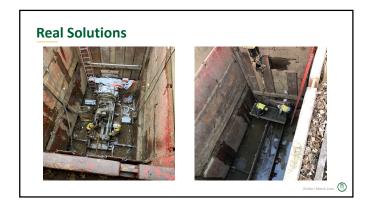

## **Project Background**

- Original sewer main ~80 years old
- History of bypass events directly into lake
- Difficult maintenance
- Lake erosion exposed pipe potential
- Located in residential lakefront yards