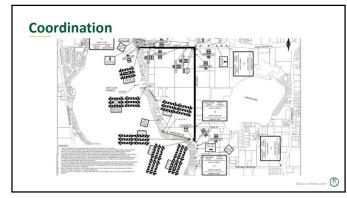

## **Project Background**

- Original sewer main ~80 years old
- History of bypass events directly into lake
- Difficult maintenance
- Lake erosion exposed pipe potential
- Located in residential lakefront yards