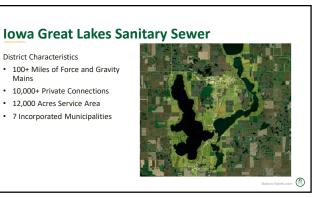

## **Project Background**

- Original sewer main ~80 years old
- History of bypass events directly into lake
- Difficult maintenance
- Lake erosion exposed pipe potential
- Located in residential lakefront yards

















































**HJ0** Josh please put a short caption or detail of what is happening in the video

Hannah Johnson, 2023-05-02T17:03:30.542













## Real People, Real Feedback

"THANK YOU for all you and your crew did to make our son's wedding day a success! I must say that the smaller renovation projects of the cottages next door have caused significantly more inconvenience than your very large project."



"We have been very pleased with the work of Bolton & Menk on all of our projects. They have provided quality design along with a dedi