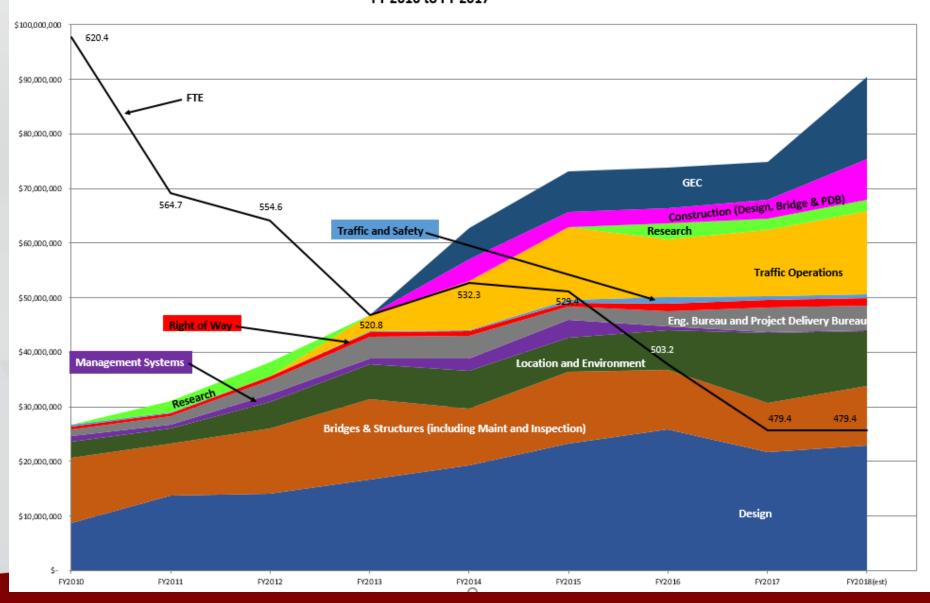

### Outside Services Expeditures vs. FTE's for Construction and Project Delivery FY 2010 to FY 2017