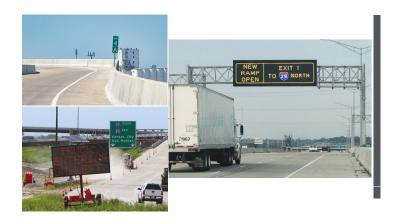

THANK YOU

**QUESTIONS?** 

28

2019 DDF OPENING – DRIVER EDUCATION

I-80/I-29 Westbound Dual, Divided Freeway