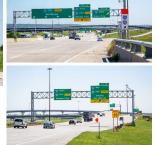

THANK YOU

**QUESTIONS?** 

28

2019 DDF OPENING – DRIVER EDUCATION

I-80/I-29 Westbound Dual, Divided Freeway