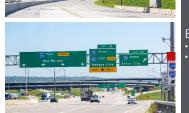

THANK YOU

**QUESTIONS?** 

28

2019 DDF OPENING – DRIVER EDUCATION

I-80/I-29 Westbound Dual, Divided Freeway